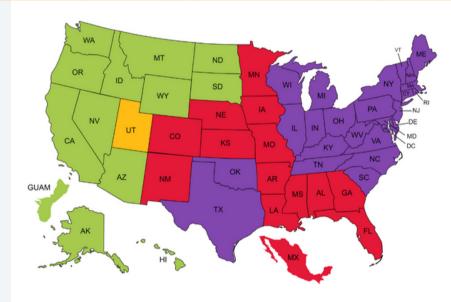

#### **GET TO KNOW DEL**

For over 60 years, Del Taco has served fresh food at an unbeatable value, featuring high-quality ingredients such as handmade salsa, slow-cooked lard-free beans, and freshly grilled marinated chicken. Our Mexican-inspired and classic American dual menu is one of the many reasons we're the second-leading brand in the Mexican QSR+ category by units. With nearly 600 locations in 18 states, we have a strong presence across the country and plenty of space to grow.