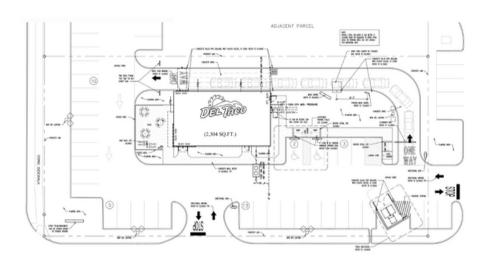

# SITE SELECTION CRITERIA

Drive-Thru Only

Freestanding 2,000-2,400 sq. ft.

End Cap\* Flexible sq. ft.

Conversion\*

#### **LOCATION**

Far corner of major signalized intersection or adjacent to main entrance of anchored stores. Convenience ingress/egress to location. Density of retail, offices, schools, and/or hospitals within one mile.

## **PARKING**

25-30 spaces or shared parking. 1 spot per 100 square feet of building.

# DRIVE-THRU STACK

Minimum 8-car stack in the drive-thru.

Please submit sites to the email addresses below:

REAL ESTATE DEVELOPMENT MANAGERS

**CAYCE ST. AUBIN** 

ESTY CHANG echang@deltaco.com

cayce.staubin@jackinthebox.com